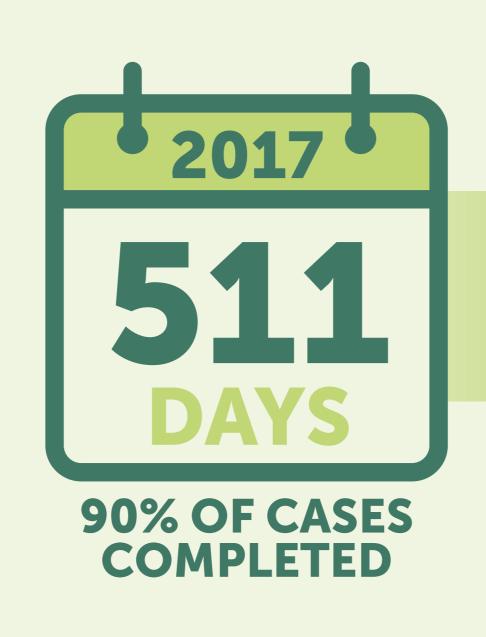

### CASE PROGRESSION

Delays in prosecution cases progressing from a report to the police to completion in court were growing.