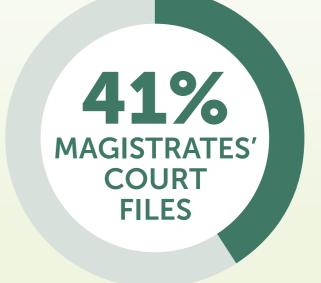

#### **INSPECTORS FOUND:**

Results from 100 Police Service files reviewed:

Did not meet or only partially met the required/agreed standard

Results from 100 Public Prosecution Service files reviewed:

Did not meet or only partially met the required/agreed standard