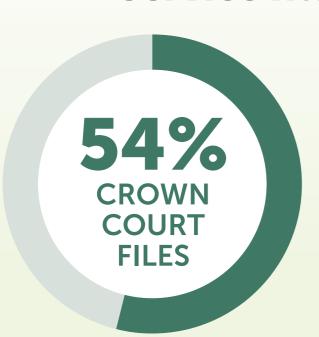

#### **INSPECTORS FOUND:**

Results from 100 Police Service files reviewed:

Did not meet or only partially met the required/agreed standard

Results from 100 Public Prosecution Service files reviewed:

Did not meet or only partially met the required/agreed standard