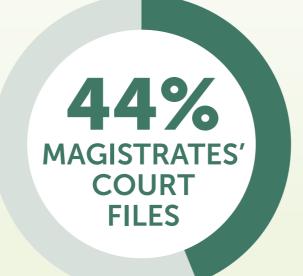

#### **INSPECTORS FOUND:**

Results from 100 Police Service files reviewed:

Did not meet or only partially met the required/agreed standard

Results from 100 Public Prosecution Service files reviewed:

Did not meet or only partially met the required/agreed standard