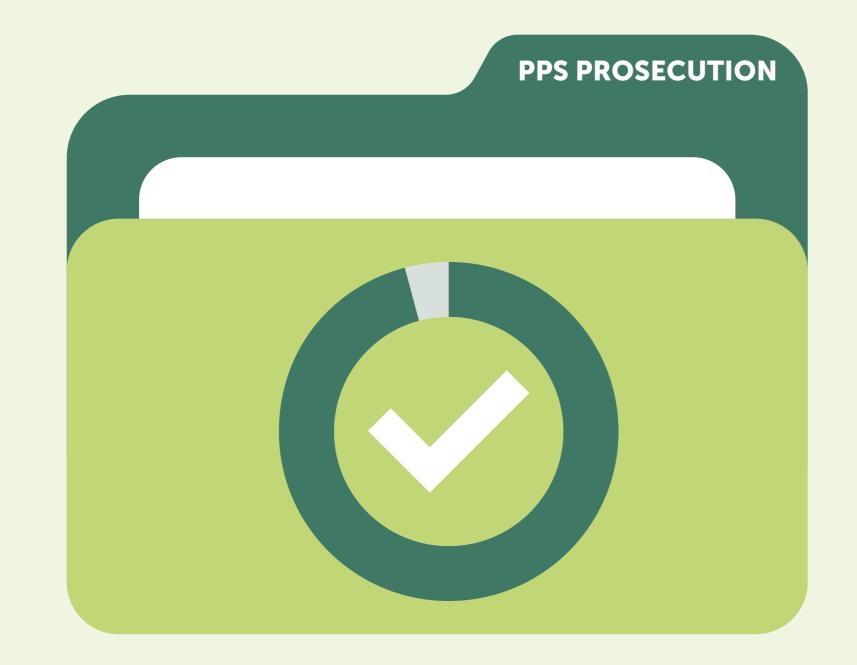

#### Inspectors found:

96% of PPS prosecution files in the cases sampled met the Code for Prosecution Standard.