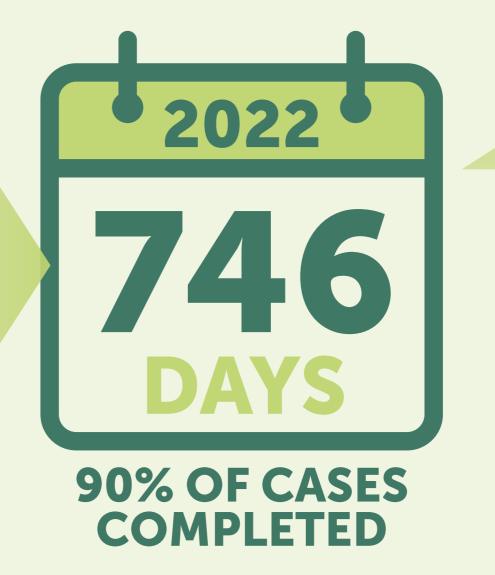

### CASE PROGRESSION

Delays in prosecution cases progressing from a report to the police to completion in court were growing.