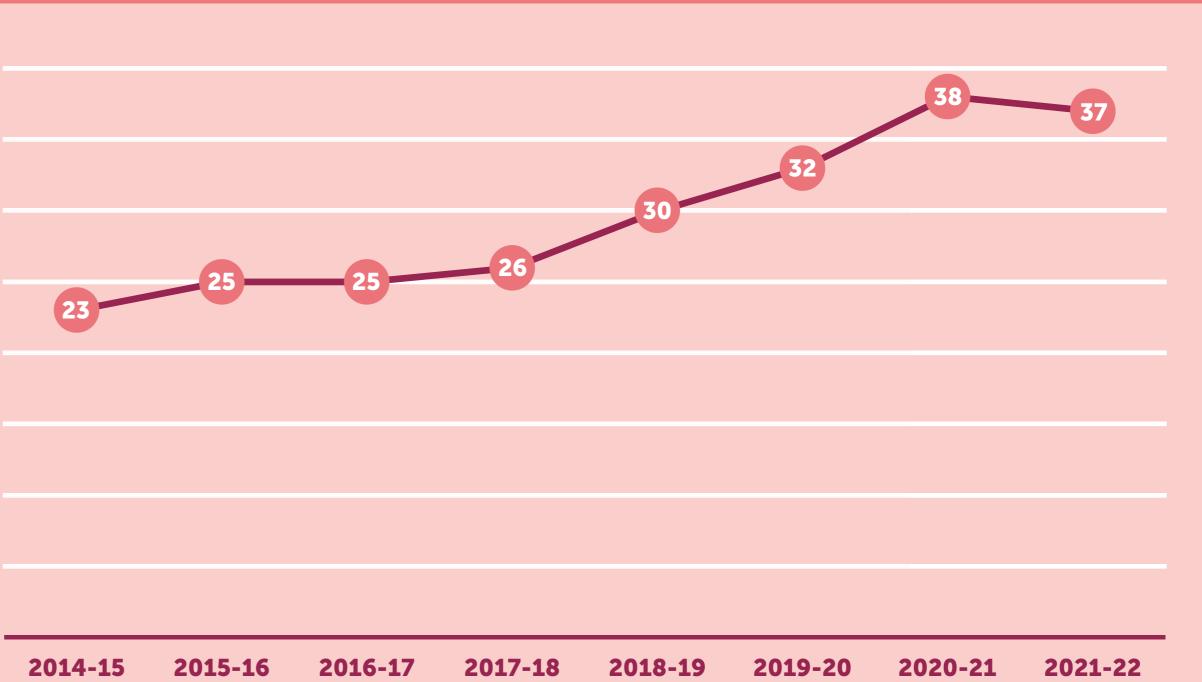

# in use in Northern Ireland



#### **Criminal Justice Inspection** Northern Ireland

# A Bail Act was introduced in:



#### Criminal Justice Inspection Northern Ireland

# In 2020-21 the remand prison population was:

**38%** Northern Ireland

**22%** Republic of Ireland

Criminal Justice Inspection Northern Ireland

a better justice system for all



# England and Wales 16%

# **NI PRISON** POPULATION 2015-16 TO 2021-22 **REMAND VS** IMMEDIATE CUSTODY



#### Criminal Justice Inspection Northern Ireland

TIME SPENT ON REMAND **(FEBRUARY 2022)** 



#### Criminal Justice Inspection Northern Ireland

a better justice system for all

YEARS

YEARS

AND 1 YFAR



# STRATEGIC RECOMMENDATIONS OPERATIONAL RECOMMENDATIONS

### Criminal Justice Inspection Northern Ireland

# **Develop and expand use of:**



Criminal Justice Inspection Northern Ireland