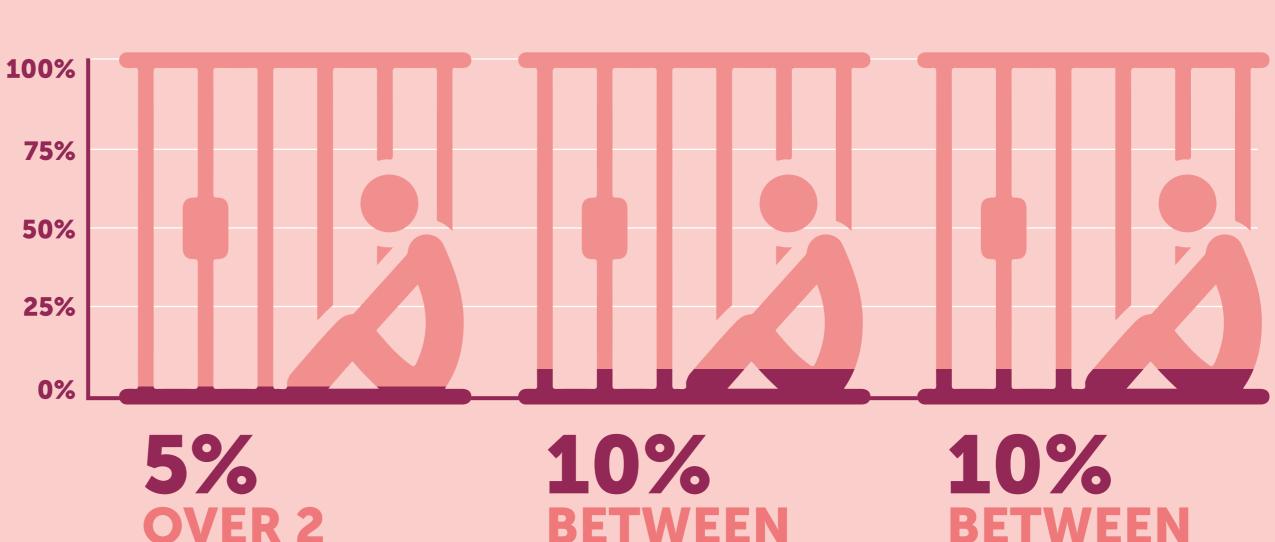

#### Criminal Justice Inspection Northern Ireland

TIME SPENT ON REMAND **(FEBRUARY 2022)** 

#### Criminal Justice Inspection Northern Ireland

a better justice system for all

YEARS

YEARS

AND 1 YFAR