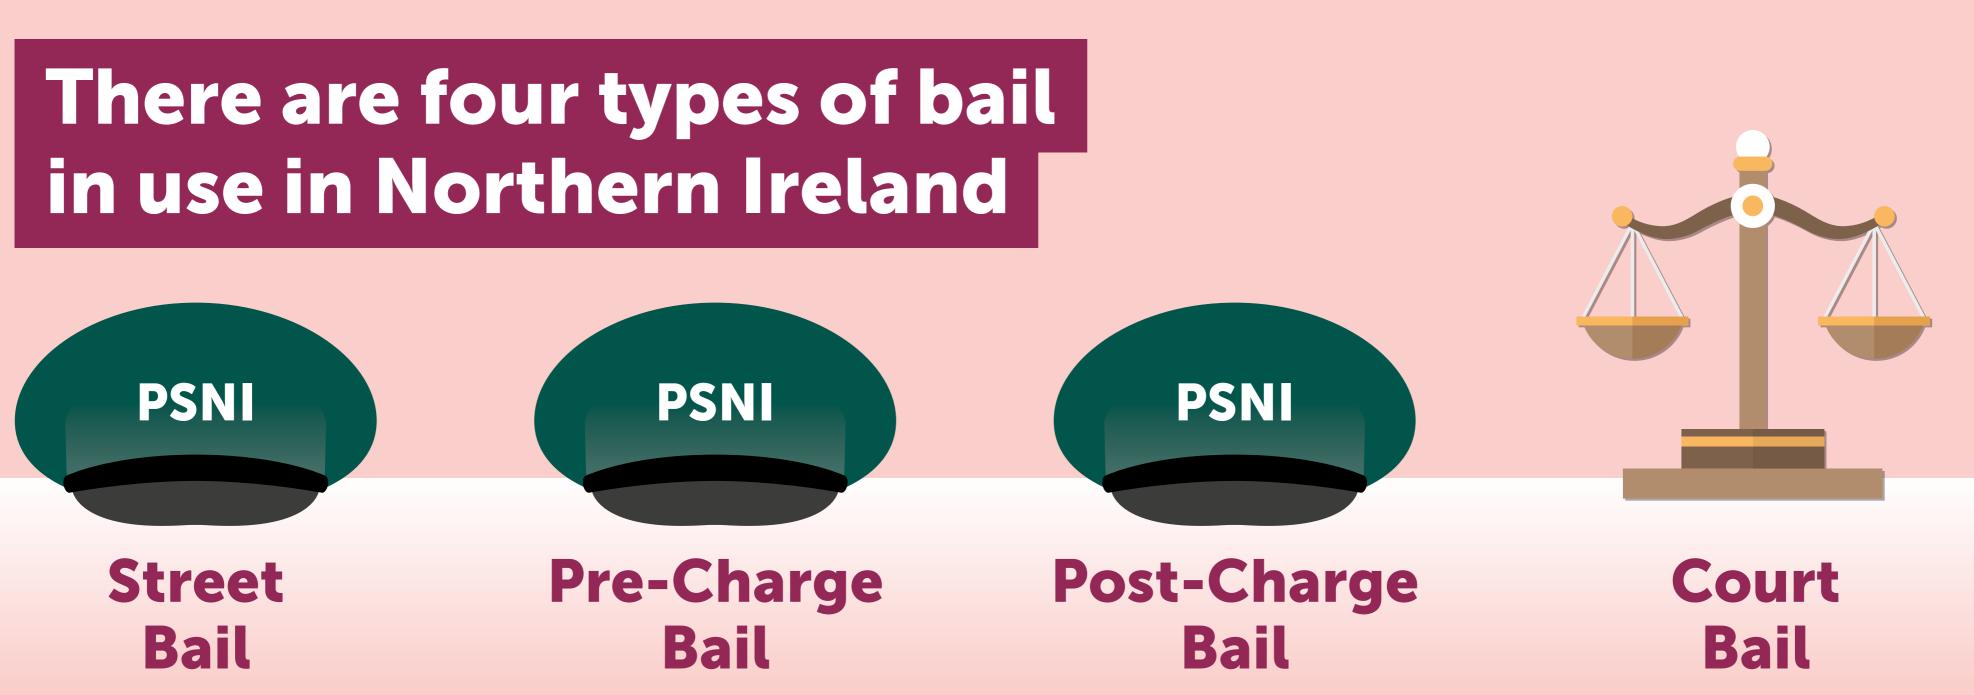

# in use in Northern Ireland



#### **Criminal Justice Inspection** Northern Ireland

# A Bail Act was introduced in:



#### Criminal Justice Inspection Northern Ireland

# In 2020-21 the remand prison population was:

**38%** Northern Ireland

**22%** Republic of Ireland

Criminal Justice Inspection Northern Ireland

a better justice system for all



# England and Wales 16%

# **NI PRISON** POPULATION 2015-16 TO 2021-22 **REMAND VS** IMMEDIATE CUSTODY



#### Criminal Justice Inspection Northern Ireland

TIME SPENT ON REMAND **(FEBRUARY 2022)** 



#### Criminal Justice Inspection Northern Ireland

a better justice system for all

YEARS

YEARS

AND 1 YFAR



# STRATEGIC RECOMMENDATIONS OPERATIONAL RECOMMENDATIONS

### Criminal Justice Inspection Northern Ireland

# **Develop and expand use of:**



Criminal Justice