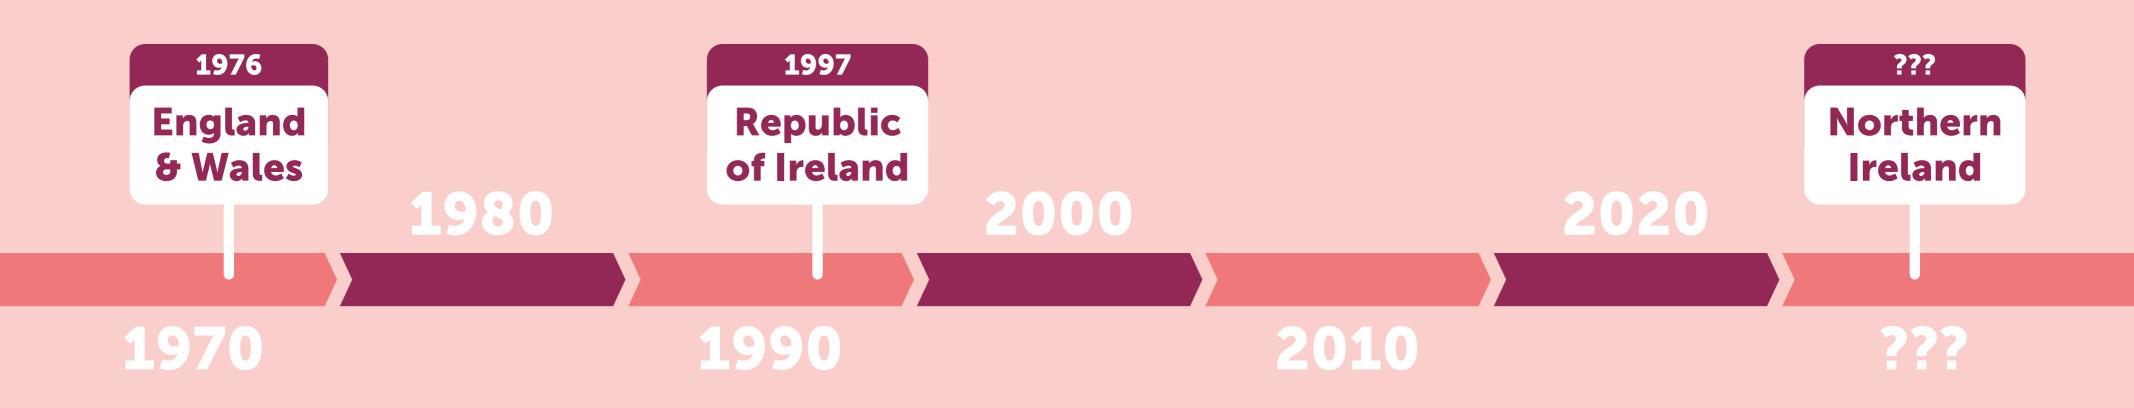

# in use in Northern Ireland



#### **Criminal Justice Inspection** Northern Ireland

# A Bail Act was introduced in:



#### Criminal Justice Inspection Northern Ireland

# In 2020-21 the remand prison population was:

**38%** Northern Ireland

**22%** Republic of Ireland

Criminal Justice Inspection Northern Ireland

a better justice system for all



# England and Wales 16%

# **NI PRISON** POPULATION 2015-16 TO 2021-22 **REMAND VS** IMMEDIATE CUSTODY



#### Criminal Justice Inspection Northern Ireland

TIME SPENT ON REMAND **(FEBRUARY 2022)** 



#### Criminal Justice Inspection Northern Ireland

a better justice system for all

YEARS

YEARS

AND 1 YFAR



# STRATEGIC RECOMMENDATIONS OPERATIONAL RECOMMENDATIONS

### Criminal Justice Inspection Northern Ireland

# **Develop and expand use of:**



Criminal Justice Inspection Northern Ireland