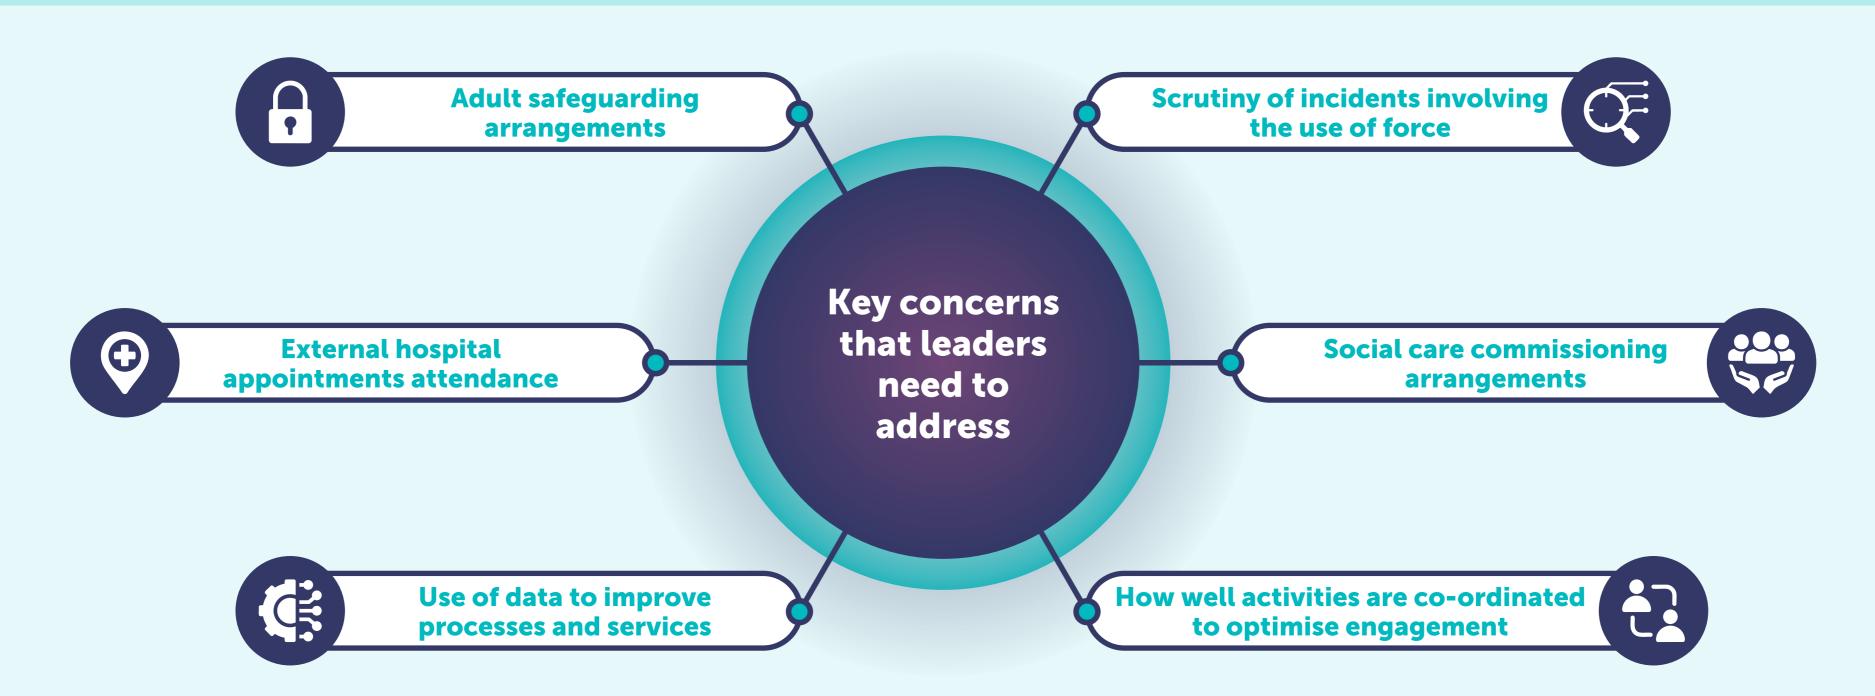

REPORT ON UNANNOUNCED INSPECTIONS OF

### HYDEBANK WOOD

Criminal Justice Inspection
Northern Ireland
a better justice system for all



### PROFILE OF THE POPULATION

AT THE TIME OF THE INSPECTION





## DRUG USE AND MENTAL HEALTH ISSUES PRISON POPULATION DISCLOSE:

HYDEBANK WOOD SECURE COLLEGE:







HYDEBANK WOOD WOMEN'S PRISON:









## HEALTHY PRISON TESTS OUTCOMES IN 2019 AND 2024





### PROGRESS AGAINST 2019 RECOMMENDATIONS

HYDEBANK WOOD SECURE COLLEGE







### PROGRESS AGAINST 2019 RECOMMENDATIONS

**HYDEBANK WOOD WOMEN'S PRISON** 







#### WHAT NEEDS TO IMPROVE?



### HYDEBANK WOOD



#### **EXAMPLES OF NOTABLE POSITIVE PRACTICE**

#### HYDEBANK WOOD SECURE COLLEGE



Work of the Prisoner Safety and Support Team



One-to-one help given to young men on practical living skills



Simple guides to help prisoners, especially care leavers and those with neurodivergent conditions



Work done with White Ribbon aimed at reducing violence against women and girls



Use of animal husbandry and pet therapy to support the wellbeing of young men

#### **HYDEBANK WOOD WOMEN'S PRISON**



Work done by the Prisoner Safety and Support Team and by the Women's Support Officer



Choir and the project with the Lyric Theatre for women to come together and be creative



Video call facilities
were used creatively
to enable prisoners to
attend religious events

#### B