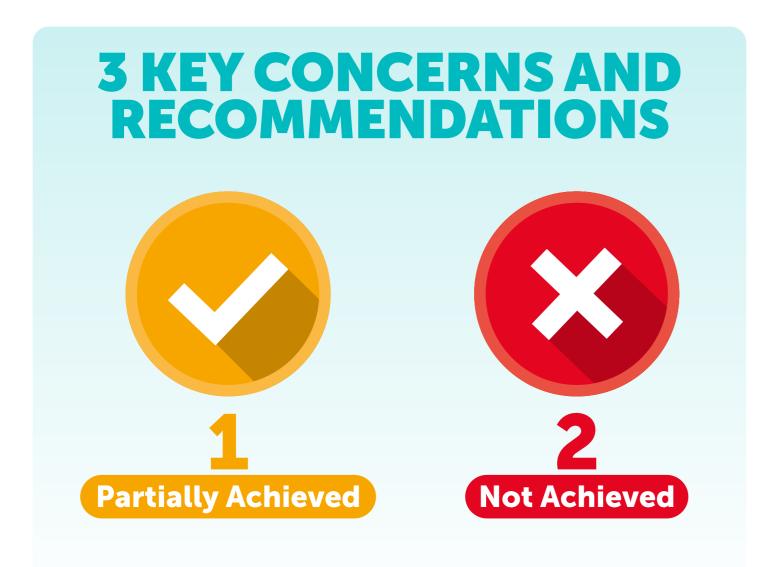

REPORT ON UNANNOUNCED INSPECTIONS OF

### HYDEBANK WOOD

Criminal Justice Inspection
Northern Ireland
a better justice system for all



### PROFILE OF THE POPULATION

AT THE TIME OF THE INSPECTION





## DRUG USE AND MENTAL HEALTH ISSUES PRISON POPULATION DISCLOSE:

HYDEBANK WOOD SECURE COLLEGE:







HYDEBANK WOOD WOMEN'S PRISON:









## HEALTHY PRISON TESTS OUTCOMES IN 2019 AND 2024





### PROGRESS AGAINST 2019 RECOMMENDATIONS

HYDEBANK WOOD SECURE COLLEGE







### PROGRESS AGAINST 2019 RECOMMENDATIONS

**HYDEBANK WOOD WOMEN'S PRISON** 







#### WHAT NEEDS TO IMPROVE?



### HYDEBANK WOOD



#### **EXAMPLES OF NOTABLE POSITIVE PRACTICE**

#### HYDEBANK WOOD SECURE COLLEGE



Work of the Prisoner Safety and Support Team



One-to-one help given to young men on practical living skills



Simple guides to help prisoners, especially care leavers and those with neurodivergent conditions



Work done with White Ribbon aimed at reducing violence against women and girls



Use of animal husbandry and pet therapy to support the wellbeing of young men

#### **HYDEBANK WOOD WOMEN'S PRISON**



Work done by the Prisoner Safety and Support Team and by the Women's Support Officer



Choir and the project with the Lyric Theatre for women to come together and be creative



Video call facilities
were used creatively
to enable prisoners