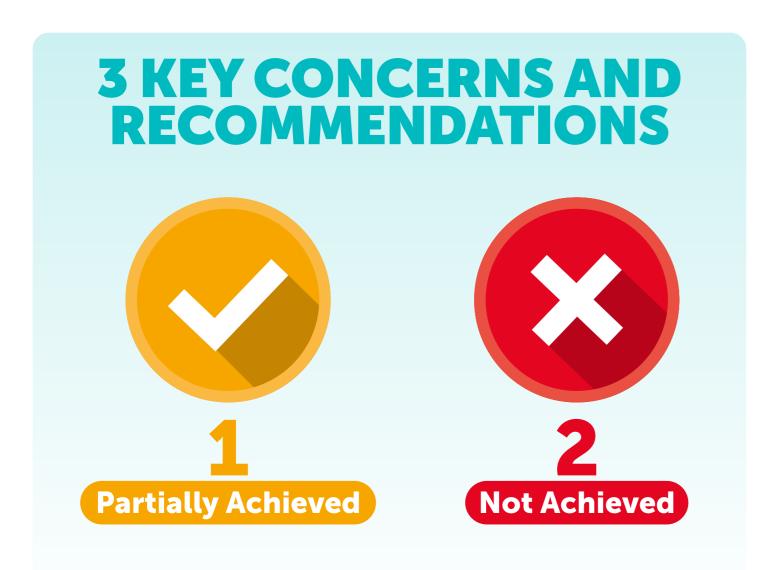

### PROGRESS AGAINST 2019 RECOMMENDATIONS

HYDEBANK WOOD SECURE COLLEGE

### PROGRESS AGAINST 2019 RECOMMENDATIONS

**HYDEBANK WOOD WOMEN'S PRISON** 